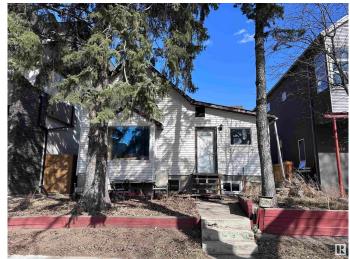

# \$499,900 - 9621 101 Street, Edmonton

MLS® #E4383383

# \$499,900

4 Bedroom, 3.00 Bathroom, 1,260 sqft Single Family on 0.00 Acres

Rossdale, Edmonton, AB

Infill lot in the desirable neighborhood of Rossdale with view of Legislature Building. Could be renovated to maintain a livable home. Has Jacuzzi and Sauna. Available for quick possession. Zoned for infills, and can accommodate a duplex or front to back 4-plex.

#### **Exterior**

Exterior Wood, Vinyl

Exterior Features Back Lane, Environmental Reserve, Fenced, Flat Site, Level Land,

Paved Lane, Playground Nearby, Private Setting, Schools, Shopping

Nearby, Ski Hill Nearby

Roof Asphalt Shingles

Construction Wood, Vinyl

Foundation Concrete Perimeter