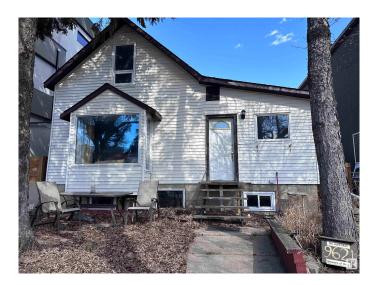

# \$499,900 - 9621 101 Street, Edmonton

MLS® #E4383383

# \$499,900

4 Bedroom, 3.00 Bathroom, 1,260 sqft Single Family on 0.00 Acres

Rossdale, Edmonton, AB

Infill lot in the desirable neighborhood of Rossdale with view of Legislature Building. Could be renovated to maintain a livable home. Has Jacuzzi and Sauna. Available for quick possession. Zoned for infills, and can accommodate a duplex or front to back 4-plex.

Built in 1910

## **Essential Information**

MLS® # E4383383 Price \$499,900

Bedrooms 4

Bathrooms 3.00

Full Baths 3

Square Footage 1,260 Acres 0.00 Year Built 1910

Type Single Family

Sub-Type Detached Single Family

Style 2 Storey
Status Active

#### **Exterior**

Exterior Wood, Vinyl

Exterior Features Back Lane, Environmental Reserve, Fenced, Flat Site, Level Land,

Paved Lane, Playground Nearby, Private Setting, Schools, Shopping

Nearby, Ski Hill Nearby

Roof Asphalt Shingles

Construction Wood, Vinyl

Foundation Concrete Perimeter