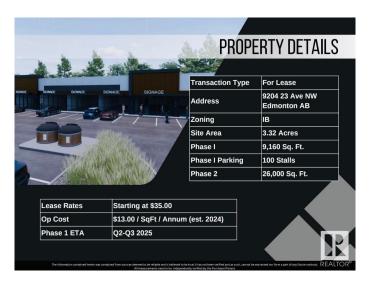

#### \$0

0 Bedroom, 0.00 Bathroom, Retail on 0.00 Acres

Parsons Industrial, Edmonton, AB

Welcome to District 23, Anchored by the renowned Starbucks Coffee, Daycare & Pizza this dynamic plaza offers a prime location, ensuring high foot traffic and visibility for businesses. With Starbucks as the cornerstone, District 23 invites a diverse mix of tenants to join this retail haven, catering to various businesses. Currently Phase 1 – only 3 units remaining, 1235 SQFT each plus offering ample space for your business. Embrace the opportunity to be part of this thriving retail landscape, where every storefront contributes to a vibrant tapestry of offerings. COMING Q1/2026

# **Community Information**

Address 9204 23 Avenue

Area Edmonton

Subdivision Parsons Industrial

City Edmonton
County ALBERTA

Province AB

Postal Code T6N 1H9

### **Additional Information**

Date Listed May 3rd, 2024

Days on Market 382

Zoning Zone 41

DATA IS DEEMED RELIABLE BUT IS NOT GUARANTEED ACCURATE BY THE REALTORS® ASSOCIATION OF EDMONTON. COPYRIGHT 2025 BY THE REALTORS® ASSOCIATION OF EDMONTON. ALL RIGHTS RESERVED. Trademarks are owned or controlled by the Canadian Real Estate Association (CREA) and identify real estate professionals who are members of CREA (REALTOR®, REALTORS®) and/or the quality of services they provide (MLS®, Multiple Listing Service®)