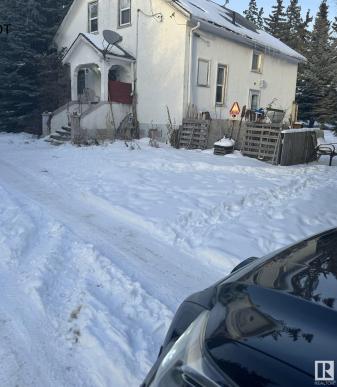

#### \$1,899,000

0 Bedroom, 0.00 Bathroom, Rural on 21.18 Acres

None, Rural Leduc County, AB

Five minutes from Edmonton International Airport, 21.18 Acres zoned Country Residential with great exposure of Airport Road. Presently generating \$4700 rental income from various residential units on the property, rented on month to month basis, plus a vacant heated shop (rented in past) also can generate another \$500/month, also a vacant Barn can be rented for horses etc, numerous possibilities of generating more rental income. Property being sold at "As-is" basis, Country residential land use zone allows potential development of this property into 7 separate Estate lots, some of them backing to a natural creek.