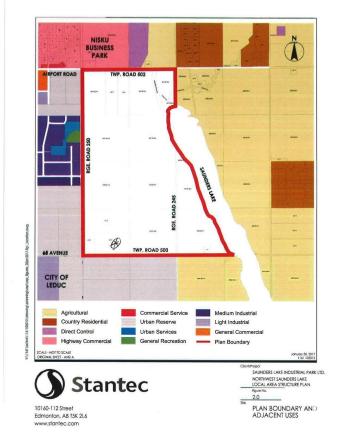

## \$3,890,000

0 Bedroom, 0.00 Bathroom, Rural on 59.80 Acres

None, Rural Leduc County, AB

APP 59.8 ACRES(MORE OR LESS).LOCATED ON 65 AVE BETWEEN RR 245 AND 250.PARCEL IS LOCATED IN LEDUC COUNTY AND HAS A GREAT POTENTIAL IN SAUNDERS LAKE AREA STRUCTURE PLAN.FUTURE PROPOSED ZONING IS MEDIUM INDUSTRIAL.