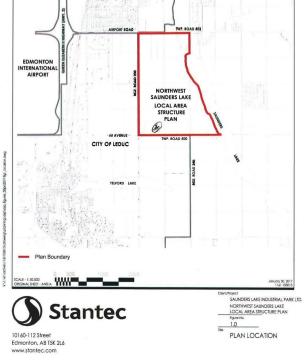

## \$3,890,000

0 Bedroom, 0.00 Bathroom, Rural on 59.80 Acres

None, Rural Leduc County, AB

APP 59.8 ACRES(MORE OR LESS).LOCATED ON 65 AVE BETWEEN RR 245 AND 250.PARCEL IS LOCATED IN LEDUC COUNTY AND HAS A GREAT POTENTIAL IN SAUNDERS LAKE AREA STRUCTURE PLAN.FUTURE PROPOSED ZONING IS MEDIUM INDUSTRIAL.

# **Community Information**

| Address     | 65 Ave Rr 245&250  |
|-------------|--------------------|
| Area        | Rural Leduc County |
| Subdivision | None               |
| City        | Rural Leduc County |
| County      | ALBERTA            |
| Province    | AB                 |
| Postal Code | T9E 4C4            |