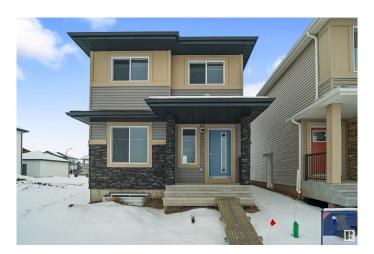

#### \$469.998

3 Bedroom, 2.50 Bathroom, 1,660 sqft Single Family on 0.00 Acres

Marquis, Edmonton, AB

Welcome to the "Blackwood" built by the award-winning builder Pacesetter homes and is located in the heart of Marquis in North East Edmonton's newest community and borders the north Saskatchewan river. The Blackwood has an open concept floorplan with plenty of living space. Three bedrooms and two-and-a-half bathrooms are laid out to maximize functionality, allowing for a large upstairs laundry room and sizeable owner's suite. The main floor showcases a large great room and dining nook leading into the kitchen which has a good deal of cabinet and counter space and also a pantry for extra storage. Close to all amenities and easy access to the Anthony Henday. \*\*\* Photos used are from the same model recently built the colors may vary, should be complete by April 2025 \*\*\*