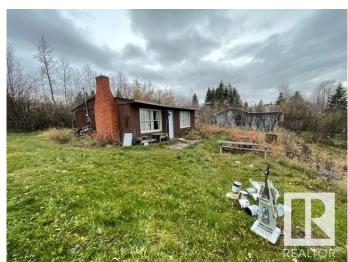

## \$225,000

0 Bedroom, 0.00 Bathroom, Rural on 0.30 Acres

Spring Lake, Rural Parkland County, AB

AMAZING SPRING LAKE. 30 MINUTES WEST FROM EDMONTON! (100' x133') HUGE DOUBLE LOT!! (9 & 10) OLD BUILDING HAS NO VALUE. SERVICED. BRING ALL OFFERS!!

#### **Exterior**

Exterior Features Environmental Reserve, Flat Site, Golf Nearby, Lake Access Property,

No Back Lane, Park/Reserve, Private Setting, Recreation Use, Schools,

Shopping Nearby, See Remarks