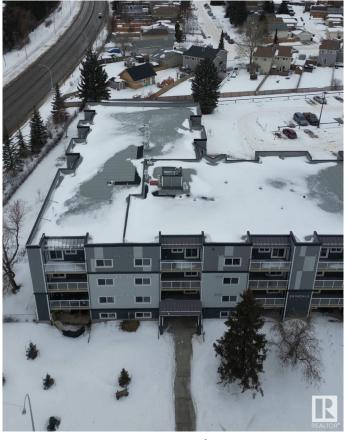

# \$174,900

2 Bedroom, 1.50 Bathroom, 945 sqft Condo / Townhouse on 0.00 Acres

La Perle, Edmonton, AB

Welcome to Erindale! This bright, west-facing 2-bedroom, 1.5-bath condo features in-suite laundry and boasts all the modern finishes you expect, like quartz countertops, vinyl plank flooring, and an electric fireplace. But this unit goes above and beyondâ€"thanks to a taller ceiling in the sunken living room, it feels even more spacious, open, and airy. Need extra storage? There's a handy storage room off the deck, plus a dedicated bike storage room. And if you're looking for more amenities, you'II find a fitness room and an energized parking stall, with additional stalls available for rent. Location is key, and this one's perfectâ€"just a short walk to the future LRT station, West Edmonton Mall, schools, and shopping. Plus, following a building fire in 2022, this entire project was rebuilt to exceed today's building standards. With everything done, all that's left to do is move in!

# **Community Information**

Address N/A

Area Edmonton
Subdivision La Perle
City Edmonton
County ALBERTA

Province AB

Postal Code T5J 3A7