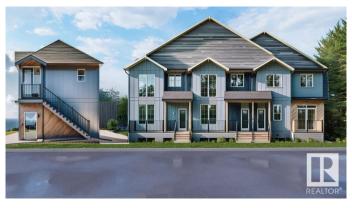

## \$2,200,000

0 Bedroom, 0.00 Bathroom, Multi-Family Commercial on 0.00 Acres

Parkview, Edmonton, AB

Premium rental portfolio on a Corner Lot!! Own a 3plex total of 7 units in the high-end "Parkview" community. This brand new "3plex townhouse" with legal suites makes a total of "3 up + 3 down units Plus 1 Garage suite". Main and Second floor 9' ceiling. The upper unit each has 3 beds, 2.5 baths 1200 sqft with a massive size 'Open Deck' that aims for young professional tenants or quality family-oriented tenants. Lower units each have 2 beds, and 1 bath. The garage suite has 2 beds and 1 full bath. Three Single detached garages and lots of space for street parking. The property is projected to generate approximately \$149,400 in annual gross rent and cap rate of 4.8%. Fully finished and equipped with all appliances and landscaping. Currently DP stage and estimated completion Spring 2026. Photos are 3D rendering for illustration purposes only. The project is qualify for CMHC MLI Select program.

Built in 2025