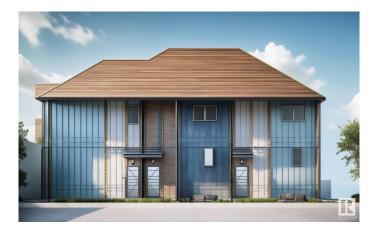

## \$2,200,000

0 Bedroom, 0.00 Bathroom, Multi-Family Commercial on 0.00 Acres

Parkview, Edmonton, AB

Premium rental portfolio on a Corner Lot!! Own a 3plex total of 7 units in the high-end "Parkview" community. This brand new "3plex townhouse" with legal suites makes a total of "3 up + 3 down units Plus 1 Garage suite". Main and Second floor 9' ceiling. The upper unit each has 3 beds, 2.5 baths 1200 sqft with a massive size 'Open Deck' that aims for young professional tenants or quality family-oriented tenants. Lower units each have 2 beds, and 1 bath. The garage suite has 2 beds and 1 full bath. Three Single detached garages and lots of space for street parking. The property is projected to generate approximately \$149,400 in annual gross rent and cap rate of 4.8%. Fully finished and equipped with all appliances and landscaping. Currently DP stage and estimated completion Spring 2026. Photos are 3D rendering for illustration purposes only. The project is qualify for CMHC MLI Select program.

Built in 2025