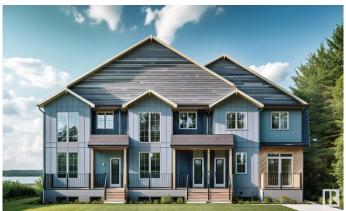

## \$2,200,000

0 Bedroom, 0.00 Bathroom, Multi-Family Commercial on 0.00 Acres

Parkview, Edmonton, AB

Premium rental portfolio on a Corner Lot!! Own a 3plex total of 7 units in the high-end "Parkview" community. This brand new "3plex townhouse" with legal suites makes a total of "3 up + 3 down units Plus 1 Garage suite". Main and Second floor 9' ceiling. The upper unit each has 3 beds, 2.5 baths 1200 sqft with a massive size 'Open Deck' that aims for young professional tenants or quality family-oriented tenants. Lower units each have 2 beds, and 1 bath. The garage suite has 2 beds and 1 full bath. Three Single detached garages and lots of space for street parking. The property is projected to generate approximately \$149,400 in annual gross rent and cap rate of 4.8%. Fully finished and equipped with all appliances and landscaping. Currently DP stage and estimated completion Spring 2026. Photos are 3D rendering for illustration purposes only. The project is qualify for CMHC MLI Select program.

Built in 2025