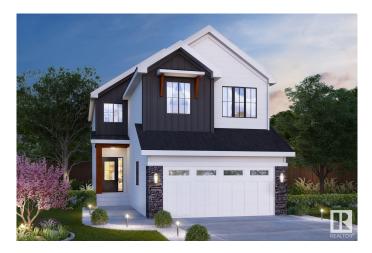

# \$656,247 - 22007 81 Avenue, Edmonton

MLS® #E4420664

#### \$656,247

3 Bedroom, 2.50 Bathroom, 2,156 sqft Single Family on 0.00 Acres

Rosenthal (Edmonton), Edmonton, AB

Welcome to the all new "Newcastle" built by the award-winning builder Pacesetter homes located in the heart of Rosenthal and steps to the walking trails and Schools. As you enter the home you are greeted by luxury vinyl plank flooring throughout the great room (with open to above ceilings), kitchen, and the breakfast nook. Your large kitchen features tile back splash, an island a flush eating bar, quartz counter tops and an undermount sink. Just off of the kitchen and tucked away by the front entry is the flex room perfect for an office and a 2 piece powder room. Upstairs is the primary bedroom retreat with a large walk in closet and a 4-piece en-suite. The second level also include 2 additional bedrooms with a conveniently placed main 4-piece bathroom and a good sized bonus room. This home also has a side separate entrance perfect for future development. \*\*\* Under construction and the photos used from a previously built home same style buy colors may vary home will be complete in July of this year \*\*\*