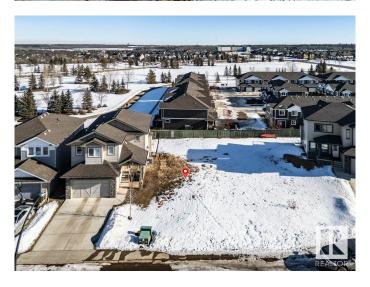

#### \$229,900

0 Bedroom, 0.00 Bathroom, Single Family on 0.00 Acres

Spruce Village, Spruce Grove, AB

One of the last two walkout lots remaining in Spruce Village backing onto Jubilee Park. Enjoy the benfits of building in an already well established neighborhood. Located within a 5minute walk to Greystone Centennial Middle School. This neighborhood is on the most eastern side of Spruce grove making it only 15 min drive to the west end of Edmonton. This is a 4600 sf lot with a 30 foot building pocket. A great location with trails, parks, family friendly amenites at your doorstep. This is a great opportuity to build to suit.