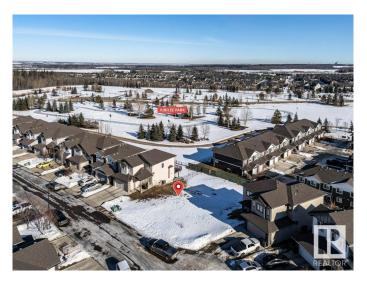

#### \$229,900

0 Bedroom, 0.00 Bathroom, Single Family on 0.00 Acres

Spruce Village, Spruce Grove, AB

One of the last two walkout lots remaining in Spruce Village backing onto Jubilee Park. Enjoy the benfits of building in an already well established neighborhood. Located within a 5minute walk to Greystone Centennial Middle School. This neighborhood is on the most eastern side of Spruce grove making it only 15 min drive to the west end of Edmonton. This is a 4600 sf lot with a 30 foot building pocket. A great location with trails, parks, family friendly amenites at your doorstep. This is a great opportuity to build to suit.