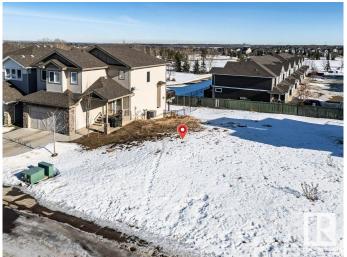

#### \$229,900

0 Bedroom, 0.00 Bathroom, Single Family on 0.00 Acres

Spruce Village, Spruce Grove, AB

One of the last two walkout lots remaining in Spruce Village backing onto Jubilee Park. Enjoy the benfits of building in an already well established neighborhood. Located within a 5minute walk to Greystone Centennial Middle School. This neighborhood is on the most eastern side of Spruce grove making it only 15 min drive to the west end of Edmonton. This is a 4600 sf lot with a 30 foot building pocket. A great location with trails, parks, family friendly amenites at your doorstep. This is a great opportuity to build to suit.