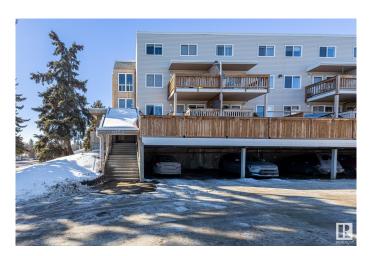

#### \$179,000

2 Bedroom, 1.50 Bathroom, 1,022 sqft Condo / Townhouse on 0.00 Acres

Lacombe Park, St. Albert, AB

Well Kept and UPGRADED! Newer Floors, paint, and stainless steel appliances (2022)! Don't miss this large, spacious TOP FLOOR 2 bed 1.5 bath townhome style apartment, with reasonable condo fees including both HEAT & WATER! Other perks include a spacious laundry room with cabinet space, a large storage closet, and vinyl windows! The building upgrades include a a sprinkler system, and renovated common area! Located close to the plentiful amenities of central St Albert, walking distance to Langley Park, Mission Park or St Albert's River Valley! This is a MUST SEE!

## **Amenities**

Amenities Deck, Detectors Smoke, No Animal Home, Parking-Plug-Ins,

Parking-Visitor, Security Door, Sprinkler System-Fire, Storage-In-Suite,

Vinyl Windows

Parking Stall

#### **Exterior**

Exterior Wood, Vinyl

Exterior Features No Back Lane, Playground Nearby, Public Transportation, Schools,

**Shopping Nearby** 

Roof Asphalt Shingles

Construction Wood, Vinyl

Foundation Concrete Perimeter