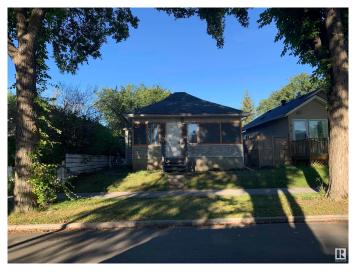

## \$184,900

3 Bedroom, 1.00 Bathroom, 733 sqft Single Family on 0.00 Acres

Montrose (Edmonton), Edmonton, AB

Three bedroom bungalow backing onto park reserve. Property has been fixed up and is rentable or ready for quick possession

#### Built in 1922

#### Exterior

| Exterior          | Wood, Stone, Vinyl                                             |
|-------------------|----------------------------------------------------------------|
| Exterior Features | Backs Onto Park/Trees, Park/Reserve, Playground Nearby, Public |
|                   | Transportation, Schools                                        |
| Roof              | Asphalt Shingles                                               |
| Construction      | Wood, Stone, Vinyl                                             |
| Foundation        | Concrete Perimeter                                             |