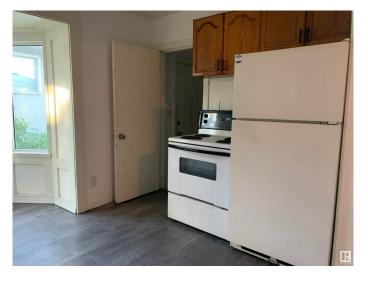

## \$184,900

3 Bedroom, 1.00 Bathroom, 733 sqft Single Family on 0.00 Acres

Montrose (Edmonton), Edmonton, AB

Three bedroom bungalow backing onto park reserve. Property has been fixed up and is rentable or ready for quick possession

#### Amenities

| Amenities    | Off Street Parking                                  |
|--------------|-----------------------------------------------------|
| Parking      | No Garage                                           |
| Interior     |                                                     |
| Appliances   | Dryer, Refrigerator, Stove-Gas, Washer, See Remarks |
| Heating      | Forced Air-1, Natural Gas                           |
| Stories      | 1                                                   |
| Has Basement | Yes                                                 |
| Basement     | Partial, Unfinished                                 |
|              |                                                     |