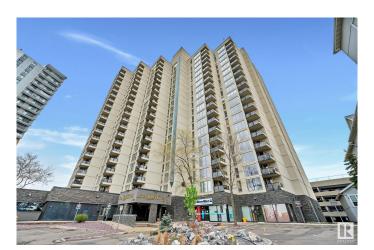

# \$154,999 - 204 10149 Saskatchewan Drive, Edmonton

MLS® #E4423736

#### \$154,999

2 Bedroom, 2.00 Bathroom, 806 sqft Condo / Townhouse on 0.00 Acres

Strathcona, Edmonton, AB

Well-maintained 2-bed, 2-bath (both ensuite) condo on Sask Drive in Waters Edge. The Building offers an on-site manager, security guard, ample visitor parking, gym, racquet/squash court, rooftop tennis/basketball courts, ravine trails, bike paths, and nearby parks. Minutes from U of A, Downtown, Kinsman Rec Centre, Whyte Ave shops, restaurants, and festivals. Assigned covered parking included. Excellent investment opportunity or comfortable living space for students/first-time buyers.

#### **Essential Information**

MLS® # E4423736 Price \$154,999

Bedrooms 2
Bathrooms 2.00

Full Baths 2

Square Footage 806

Acres 0.00

Year Built 1981

Type Condo / Townhouse

# of Stories 19
Stories 1

Has Basement Yes

Basement None, No Basement