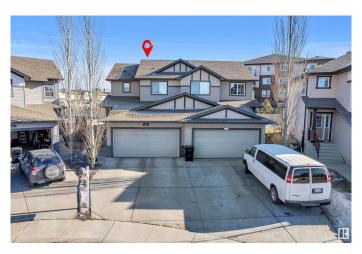

## \$525,000

4 Bedroom, 3.50 Bathroom, 1,647 sqft Single Family on 0.00 Acres

Charlesworth, Edmonton, AB

Welcome to this stunning duplex in the highly sought-after community of Charlesworth! With a total of 1646 sqft, this beautiful property boasts a thoughtful layout, featuring a den and half bath, open-concept kitchen with granite countertops, and spacious living and dining areas on the main floor. The upper level showcases three generous-sized bedrooms, including a master with walk-in closet and 3-piece ensuite. The fully finished basement adds an additional bedroom, full bathroom, and spacious living room. Exterior highlights include a fully landscaped and fenced yard. Prime location, just a short walk to public transit, shopping centre, schools, and parks, makes this property a must-see!

#### **Essential Information**

MLS® # E4424656
Price \$525,000
Bedrooms 4
Bathrooms 3.50
Full Baths 3

1

Square Footage 1,647 Acres 0.00 Year Built 2012

Type Single Family
Sub-Type Half Duplex
Style 2 Storey
Status Active

#### **Exterior**

Exterior Wood, Vinyl

Exterior Features Airport Nearby, Park/Reserve, Playground Nearby, Schools, Shopping

Nearby

Roof Asphalt Shingles

Construction Wood, Vinyl

Foundation Concrete Perimeter