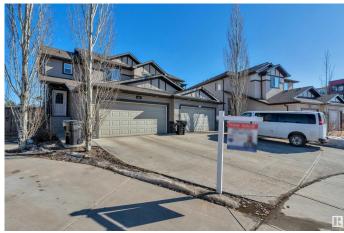

## \$525,000

4 Bedroom, 3.50 Bathroom, 1,647 sqft Single Family on 0.00 Acres

Charlesworth, Edmonton, AB

Welcome to this stunning duplex in the highly sought-after community of Charlesworth! With a total of 1646 sqft, this beautiful property boasts a thoughtful layout, featuring a den and half bath, open-concept kitchen with granite countertops, and spacious living and dining areas on the main floor. The upper level showcases three generous-sized bedrooms, including a master with walk-in closet and 3-piece ensuite. The fully finished basement adds an additional bedroom, full bathroom, and spacious living room. Exterior highlights include a fully landscaped and fenced yard. Prime location, just a short walk to public transit, shopping centre, schools, and parks, makes this property a must-see!

#### **Essential Information**

MLS® # E4424656
Price \$525,000
Bedrooms 4
Bathrooms 3.50
Full Baths 3

1

Square Footage 1,647 Acres 0.00 Year Built 2012

Type Single Family
Sub-Type Half Duplex
Style 2 Storey
Status Active

#### **Exterior**

Exterior Wood, Vinyl

Exterior Features Airport Nearby, Park/Reserve, Playground Nearby, Schools, Shopping

Nearby

Roof Asphalt Shingles

Construction Wood, Vinyl

Foundation Concrete Perimeter