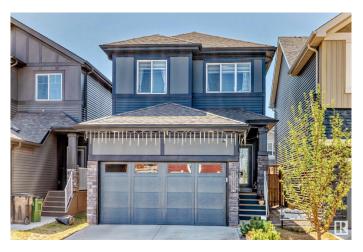

#### \$549.900

4 Bedroom, 3.50 Bathroom, 1,518 sqft Single Family on 0.00 Acres

Rosenthal (Edmonton), Edmonton, AB

This two-storey detached single family home is located in the community of Rosenthal, West Side of Edmonton. Perfect for the families that needs spacious place, comfort and convenience. It offers 3 Bed Rooms in the upper level. Fully Finished Basement with 1 bed room and separate entrance. You can maximize the living room with a large dining area and a large living room for the family. Main floor is an open concept. The place is surrounded with Shopping Centre, Casino and Malls for your convenience. Only 10-15 minutes drive to West Edmonton Mall and Misericordia Hospital.