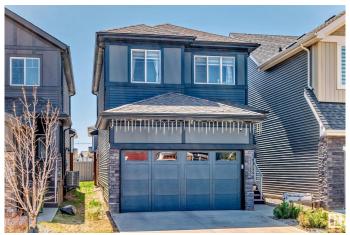

#### \$549.900

4 Bedroom, 3.50 Bathroom, 1,518 sqft Single Family on 0.00 Acres

Rosenthal (Edmonton), Edmonton, AB

This two-storey detached single family home is located in the community of Rosenthal, West Side of Edmonton. Perfect for the families that needs spacious place, comfort and convenience. It offers 3 Bed Rooms in the upper level. Fully Finished Basement with 1 bed room and separate entrance. You can maximize the living room with a large dining area and a large living room for the family. Main floor is an open concept. The place is surrounded with Shopping Centre, Casino and Malls for your convenience. Only 10-15 minutes drive to West Edmonton Mall and Misericordia Hospital.