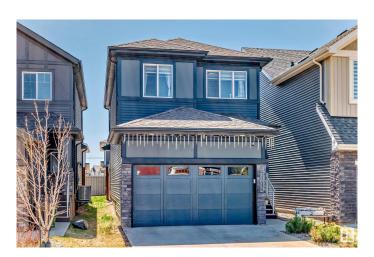

#### \$549.900

4 Bedroom, 3.50 Bathroom, 1,518 sqft Single Family on 0.00 Acres

Rosenthal (Edmonton), Edmonton, AB

This two-storey detached single family home is located in the community of Rosenthal, West Side of Edmonton. Perfect for the families that needs spacious place, comfort and convenience. It offers 3 Bed Rooms in the upper level. Fully Finished Basement with 1 bed room and separate entrance. You can maximize the living room with a large dining area and a large living room for the family. Main floor is an open concept. The place is surrounded with Shopping Centre, Casino and Malls for your convenience. Only 10-15 minutes drive to West Edmonton Mall and Misericordia Hospital.