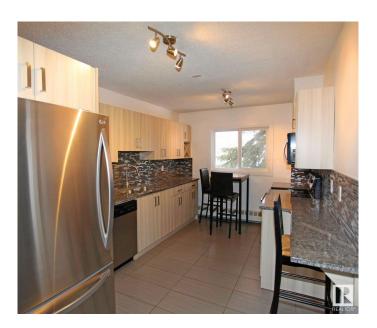

### \$131,999

1 Bedroom, 1.00 Bathroom, 646 sqft Condo / Townhouse on 0.00 Acres

Strathcona, Edmonton, AB

This fully renovated top-floor condo offers a modern, open-concept living space with one bedroom and one bathroom, perfect for those seeking both style and convenience. The sleek, contemporary finishes create a fresh, welcoming atmosphere throughout the unit, and the large windows allow natural light to fill the space. Enjoy the added convenience of ensuite laundry. Nestled between Edmonton's picturesque River Valley and the lively, bustling Whyte Avenue, this condo offers the best of both worldsâ€"peaceful outdoor trails and vibrant city living. Don't miss your chance to own a beautifully updated home in one of the most desirable locations in the city!

#### **Essential Information**

MLS® # E4425688 Price \$131,999

Bedrooms 1

Bathrooms 1.00

Full Baths 1

Square Footage 646

Acres 0.00

Year Built 1958

### **Amenities**

Amenities No Animal Home, No Smoking Home, Parking-Plug-Ins

Parking Rear Drive Access

Interior

Appliances Dishwasher-Built-In, Dryer, Microwave Hood Fan, Refrigerator,

Stove-Electric, Washer