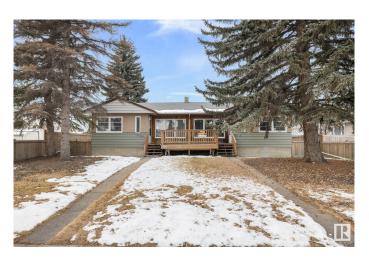

#### \$599,900

2 Bedroom, 4.00 Bathroom, 1,576 sqft Single Family on 0.00 Acres

Prince Rupert, Edmonton, AB

4PLEX!!!! Calling all investors!!! Now is the time to invest in Edmonton in this well located 4plex close to downtown on a RS zoned 754 sq m2 lot. The upper units have 2 bed 1 bath and the lower units are 1 bed 1 bath. This property has had some upgrades over the years including new shingles (last year), HWT, one new furnace, weeping tile and sump (approx 10 years ago), some windows, and various renovations to each unit. The property also features a double heated garage and plenty of parking out back. This amazing starter investment property is close to GMAC and NAIT, blocks from downtown and a short drive to the Royal Alex. Rent it out, live in it, or use the income as a holding property until you want to redevelop.

#### **Essential Information**

MLS® # E4426851 Price \$599,900

Bedrooms 2

Bathrooms 4.00

Full Baths 4

Square Footage 1,576
Acres 0.00
Year Built 1954

Type Single Family

Sub-Type 4PLEX