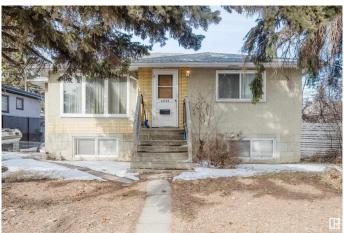

#### \$365,000

3 Bedroom, 2.00 Bathroom, 977 sqft Single Family on 0.00 Acres

Wellington, Edmonton, AB

Excellent opportunity for a family or as an investment property. Raised bungalow with 2 bedrooms, a large living/dining area, and a kitchen with lots of cupboard space. 4-piece bath finishes the main floor. Basement features one bedroom, 3-piece bath, and a large flex space, perfect for entertaining. Separate entrance; oversized single-car garage. Located in Wellington - a quiet, family-friendly neighborhood known for its spacious lots, mature trees, and well-maintained parks. With easy access to schools, shopping centers, and major roadways like 137 Avenue and the Yellowhead, it offers both convenience and a strong sense of community. The area's mix of mid-century homes and modern updates makes it an attractive choice for families, first-time buyers, and for an investment.

Type Single Family

Sub-Type Detached Single Family

Style Bungalow Status Active