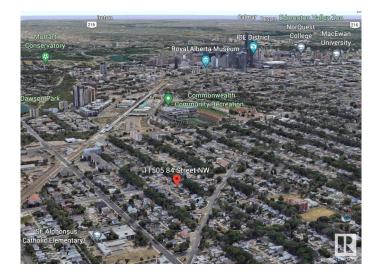

### \$349,900

1 Bedroom, 1.00 Bathroom, 743 sqft Single Family on 0.00 Acres

Parkdale (Edmonton), Edmonton, AB

Location, location & this is the LOCATION! \*\* Heart of the city of Edmonton!! \*\* 9-minute walk to Stadium Station. \*\* Home is a surprisingly clean and well-maintained. Current rent \$1,200/month. \*\* LOT size: 545.34 m2; 14.9m X 36.6m (49 feet X 120 feet). It is 50% wider than many others in this community. \*\* Den can be easily converted into an additional bedroom. \*\* Covered porch. \*\* Work/exercise space at basement. \*\* Home is what you make it!

## **Community Information**

| Address<br>Area<br>Subdivision<br>City<br>County<br>Province<br>Postal Code | 11505 84 Street<br>Edmonton<br>Parkdale (Edmonton)<br>Edmonton<br>ALBERTA<br>AB<br>T5B 3B6      |  |  |
|-----------------------------------------------------------------------------|-------------------------------------------------------------------------------------------------|--|--|
| Amenities                                                                   |                                                                                                 |  |  |
| Amenities                                                                   | See Remarks                                                                                     |  |  |
| Parking                                                                     | Double Garage Detached                                                                          |  |  |
| 1 anning                                                                    | Double Galage Detached                                                                          |  |  |
| Interior                                                                    |                                                                                                 |  |  |
| Appliances                                                                  | Dishwasher-Built-In, Dryer, Refrigerator, Stove-Electric, Washer, Window Coverings, See Remarks |  |  |
| Heating                                                                     | Forced Air-1, Natural Gas                                                                       |  |  |
| Stories                                                                     | 1                                                                                               |  |  |
| Has Basement                                                                | Yes                                                                                             |  |  |
| Basement                                                                    | Full, Unfinished                                                                                |  |  |
| Exterior                                                                    |                                                                                                 |  |  |
| Exterior                                                                    | Wood, Stucco, Vinyl                                                                             |  |  |
| Exterior Features                                                           | See Remarks                                                                                     |  |  |
| Roof                                                                        | Asphalt Shingles                                                                                |  |  |
| Construction                                                                | Wood, Stucco, Vinyl                                                                             |  |  |
|                                                                             |                                                                                                 |  |  |