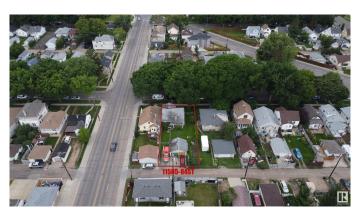

### \$349,900

1 Bedroom, 1.00 Bathroom, 743 sqft Single Family on 0.00 Acres

Parkdale (Edmonton), Edmonton, AB

Location, location & this is the LOCATION! \*\* Heart of the city of Edmonton!! \*\* 9-minute walk to Stadium Station. \*\* Home is a surprisingly clean and well-maintained. Current rent \$1,200/month. \*\* LOT size: 545.34 m2; 14.9m X 36.6m (49 feet X 120 feet). It is 50% wider than many others in this community. \*\* Den can be easily converted into an additional bedroom. \*\* Covered porch. \*\* Work/exercise space at basement. \*\* Home is what you make it!

## **Community Information**

| Address<br>Area<br>Subdivision<br>City<br>County<br>Province<br>Postal Code | 11505 84 Street<br>Edmonton<br>Parkdale (Edmonton)<br>Edmonton<br>ALBERTA<br>AB<br>T5B 3B6      |  |  |
|-----------------------------------------------------------------------------|-------------------------------------------------------------------------------------------------|--|--|
| Amenities                                                                   |                                                                                                 |  |  |
| Amenities                                                                   | See Remarks                                                                                     |  |  |
| Parking                                                                     | Double Garage Detached                                                                          |  |  |
| 1 anning                                                                    | Double Galage Detached                                                                          |  |  |
| Interior                                                                    |                                                                                                 |  |  |
| Appliances                                                                  | Dishwasher-Built-In, Dryer, Refrigerator, Stove-Electric, Washer, Window Coverings, See Remarks |  |  |
| Heating                                                                     | Forced Air-1, Natural Gas                                                                       |  |  |
| Stories                                                                     | 1                                                                                               |  |  |
| Has Basement                                                                | Yes                                                                                             |  |  |
| Basement                                                                    | Full, Unfinished                                                                                |  |  |
| Exterior                                                                    |                                                                                                 |  |  |
| Exterior                                                                    | Wood, Stucco, Vinyl                                                                             |  |  |
| Exterior Features                                                           | See Remarks                                                                                     |  |  |
| Roof                                                                        | Asphalt Shingles                                                                                |  |  |
| Construction                                                                | Wood, Stucco, Vinyl                                                                             |  |  |
|                                                                             |                                                                                                 |  |  |