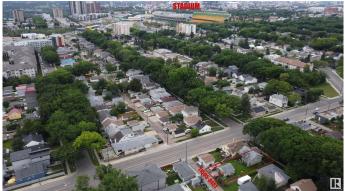

### \$349,900

1 Bedroom, 1.00 Bathroom, 743 sqft Single Family on 0.00 Acres

Parkdale (Edmonton), Edmonton, AB

Location, location & this is the LOCATION! \*\* Heart of the city of Edmonton!! \*\* 9-minute walk to Stadium Station. \*\* Home is a surprisingly clean and well-maintained. Current rent \$1,200/month. \*\* LOT size: 545.34 m2; 14.9m X 36.6m (49 feet X 120 feet). It is 50% wider than many others in this community. \*\* Den can be easily converted into an additional bedroom. \*\* Covered porch. \*\* Work/exercise space at basement. \*\* Home is what you make it!