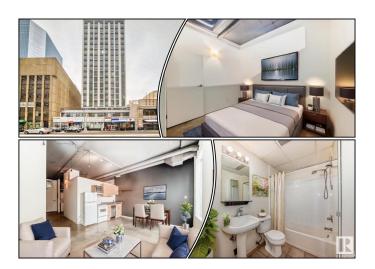

### \$119,900

1 Bedroom, 1.00 Bathroom, 474 sqft Condo / Townhouse on 0.00 Acres

Downtown (Edmonton), Edmonton, AB

Exceptional location! Embrace a lifestyle of ultimate urban convenience! Enjoy a beautiful south facing view of down town Edmonton from the 10th floor or take a leisurely walk along trendy Jasper Ave, where you'll find dining, coffee shops, pubs, and great shopping. This modern one-bedroom unit boasts an open floor plan with bright south-facing windows, flooding the space with natural light. It also includes the added convenience of in-suite laundry. With an LRT station right below, you have easy access to the University of Alberta and are within walking distance of Grant MacEwan University.

# **Community Information**

Address 1011 10024 Jasper Avenue

Area Edmonton

Subdivision Downtown (Edmonton)

City Edmonton
County ALBERTA

Province AB

Postal Code T5J 1R9

# **Exterior**

Exterior Steel, Concrete, Stucco

Exterior Features Public Transportation, Shopping Nearby, View Downtown

Roof Tar & amp; Gravel

Construction Steel, Concrete, Stucco

Foundation Concrete Perimeter