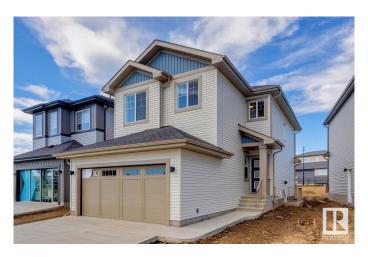

#### \$624,900

4 Bedroom, 3.00 Bathroom, 1,881 sqft Single Family on 0.00 Acres

Glastonbury, Edmonton, AB

This Craftsman-style home features a main floor bedroom and full bathroom, along with an expansive mudroom that offers convenient access to both the laundry and a walk-through pantry. The generous dining nook is perfect for casual meals, while the kitchen boasts a substantial island with a flush eating bar. The great room is a standout with a 60" electric fireplace and soaring open-to-below ceilings. In the primary bedroom, you'll find an impressive 4-piece ensuite complete with a chic glass shower. The basement is designed with 9' ceilings and two large windows, adding to the home's airy, spacious feel.

## **Exterior**

Exterior Wood, Vinyl

Exterior Features Backs Onto Park/Trees, Park/Reserve, Playground Nearby, Public

Transportation, Schools, Shopping Nearby

Roof **Asphalt Shingles** 

Wood, Vinyl Construction