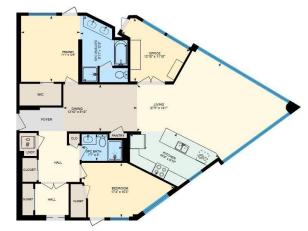

1121-5151 Windermere Blvd, Edmonton, AB Main Floor Interior Area 1350.04 sq ft

Built in 2015