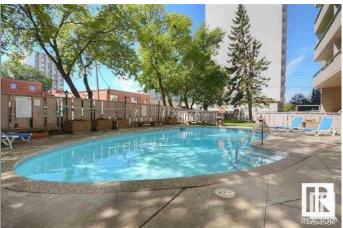

### \$119,900

1 Bedroom, 1.00 Bathroom, 571 sqft Condo / Townhouse on 0.00 Acres

WîhkwÃantôwin, Edmonton, AB

GREAT VALUE IN OLIVER! Downtown high rise! Perfect opportunity in this well-run complex of Glenora Manor. Located only 1/2 a block from Jasper Avenue. Upgraded unit on the 9th floor. The 1 BEDROOM UNIT has a 4 pc baths, over 570 sq ft of living space, spacious living room and bedroom. The building features include sauna, outdoor swimming pool, exercise facility, same-floor laundry & garbage shoot. Walking distance to Earls, River Valley, trendy boutiques and much more that downtown Edmonton has to offer. Great for students going to Grant McEwan, U of A or Nait. Comes with assigned covered parking stall#28

### **Amenities**

Amenities Air Conditioner, Detectors Smoke, Exercise Room, Pool-Outdoor,

Sauna; Swirlpool; Steam, Sprinkler System-Fire, See Remarks

Parking Single Carport, Stall, See Remarks

Has Pool Yes