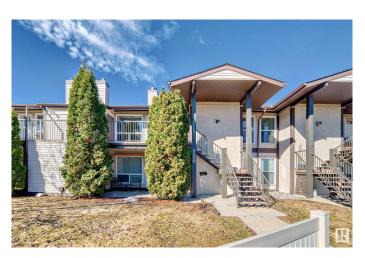

#### \$185,000

2 Bedroom, 1.00 Bathroom, 893 sqft Condo / Townhouse on 0.00 Acres

Skyrattler, Edmonton, AB

HOME SWEET HOME! Welcome home to this BEAUTIFUL and BRIGHT upper floor carriage condo in Skyrattler! Move-in ready with a well-sized living and dining room with wood-burning fireplace and a GORGEOUS BRAND-NEW kitchen with walk-in pantry. Down the hall is in-suite laundry, a LARGE primary bedroom with HUGE walk-in closet and access to the BEAUTIFUL 3-piece bathroom plus an additional bedroom. Enjoy a coffee on your large front deck that gets sunshine all day long. Secure outdoor storage and parking right in front. Great location close to all major amenities, century park LRT, Anthony Henday and Calgary Trail. Professionally managed with low condo fees