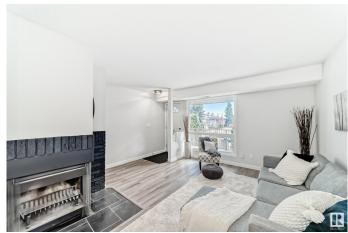

#### \$185,000

2 Bedroom, 1.00 Bathroom, 893 sqft Condo / Townhouse on 0.00 Acres

Skyrattler, Edmonton, AB

HOME SWEET HOME! Welcome home to this BEAUTIFUL and BRIGHT upper floor carriage condo in Skyrattler! Move-in ready with a well-sized living and dining room with wood-burning fireplace and a GORGEOUS BRAND-NEW kitchen with walk-in pantry. Down the hall is in-suite laundry, a LARGE primary bedroom with HUGE walk-in closet and access to the BEAUTIFUL 3-piece bathroom plus an additional bedroom. Enjoy a coffee on your large front deck that gets sunshine all day long. Secure outdoor storage and parking right in front. Great location close to all major amenities, century park LRT, Anthony Henday and Calgary Trail. Professionally managed with low condo fees