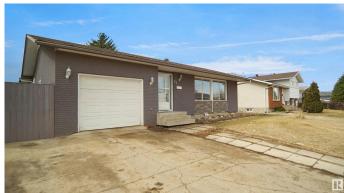

## \$379,900

3 Bedroom, 3.00 Bathroom, 1,382 sqft Single Family on 0.00 Acres

Homesteader, Edmonton, AB

Welcome to this larger then average bungalow located in the heart of Homesteader and just steps to all levels of schooling and amenities. This home has plenty of living space that's perfect for a first time buyer or a larger family. The main floor features 3 bedrooms, 2 baths, a large L shaped living room, kitchen, and sun room. The fully finished, open-concept, basement adds even more living space with a large family room that's perfect perfect for entertaining. There is also 4th bedroom and a large laundry/storage room. The large backyard is perfect for your little ones to play in. This home has easy access to the Yellowhead Trail and 50th street.

## **Amenities**

Amenities See Remarks

Parking Spaces 2

Parking Single Garage Attached