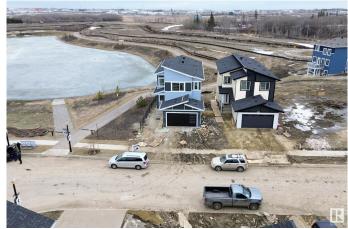

## \$719,900

3 Bedroom, 3.00 Bathroom, 2,466 sqft Rural on 0.10 Acres

Irvine Creek, Rural Leduc County, AB

Situated on a premium corner lot backing onto a serene pond, this stunning home in Irvine Creek features a WALKOUT basement and scenic views. The main floor showcases elegant tile flooring, an open-to-above living area with a striking feature wall, a DEN, a full bathroom, an extended kitchen with a Spice kitchen, and a family area overlooking the pond. Upstairs offers a spacious master suite with a 5-piece ensuite and walk-in closet, two additional bedrooms with a shared bath, and a bright bonus room. A perfect blend of luxury and natural beauty.

#### **Exterior**

Exterior Wood

Airport Nearby, Backs Onto Lake, Corner Lot, Stream/Pond Exterior Features

Wood Construction

Foundation Slab