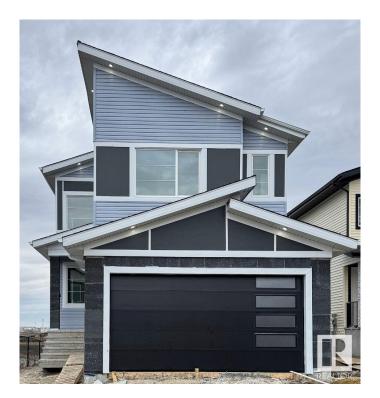

## \$719,900

3 Bedroom, 3.00 Bathroom, 2,466 sqft Rural on 0.10 Acres

Irvine Creek, Rural Leduc County, AB

Situated on a premium corner lot backing onto a serene pond, this stunning home in Irvine Creek features a WALKOUT basement and scenic views. The main floor showcases elegant tile flooring, an open-to-above living area with a striking feature wall, a DEN, a full bathroom, an extended kitchen with a Spice kitchen, and a family area overlooking the pond. Upstairs offers a spacious master suite with a 5-piece ensuite and walk-in closet, two additional bedrooms with a shared bath, and a bright bonus room. A perfect blend of luxury and natural beauty.

#### **Exterior**

Exterior Wood

Airport Nearby, Backs Onto Lake, Corner Lot, Stream/Pond Exterior Features

Wood Construction

Foundation Slab