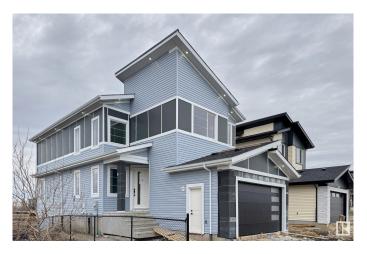

## \$719,900

3 Bedroom, 3.00 Bathroom, 2,466 sqft Rural on 0.10 Acres

Irvine Creek, Rural Leduc County, AB

Situated on a premium corner lot backing onto a serene pond, this stunning home in Irvine Creek features a WALKOUT basement and scenic views. The main floor showcases elegant tile flooring, an open-to-above living area with a striking feature wall, a DEN, a full bathroom, an extended kitchen with a Spice kitchen, and a family area overlooking the pond. Upstairs offers a spacious master suite with a 5-piece ensuite and walk-in closet, two additional bedrooms with a shared bath, and a bright bonus room. A perfect blend of luxury and natural beauty.

#### **Exterior**

Exterior Wood

Airport Nearby, Backs Onto Lake, Corner Lot, Stream/Pond Exterior Features

Wood Construction

Foundation Slab