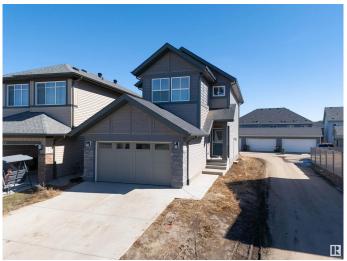

## \$599.000

4 Bedroom, 3.00 Bathroom, 1,920 sqft Single Family on 0.00 Acres

Secord, Edmonton, AB

Stunning 2-storey, Jayman built home in the vibrant West Edmonton community of Secord! With 1,920 sq. ft. of living space, this modern gem offers 4 spacious bedrooms and 3 full bathrooms, including a main floor bed & bathâ€"ideal for guests or multigenerational living. The open concept layout features a large kitchen island for entertaining, upgraded appliance package, and a walk-thru pantry from the garage. Enjoy energy savings with solar panels and future potential with an unfinished basement featuring a separate entrance. Upstairs, relax in the spacious bonus room, retreat to a luxurious 5-piece primary ensuite, and enjoy the convenience of upper floor laundry. Stylish, smart, and ready for you!

### Built in 2022

### **Exterior**

Exterior Wood, Stone, Vinyl

Exterior Features Corner Lot, Public Transportation, Schools, Shopping Nearby

Roof Asphalt Shingles

Construction Wood, Stone, Vinyl

Foundation Concrete Perimeter