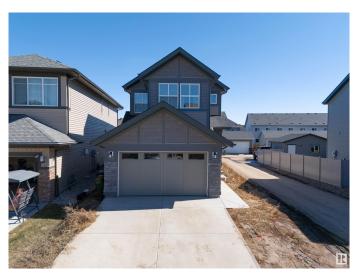

## \$599.000

4 Bedroom, 3.00 Bathroom, 1,920 sqft Single Family on 0.00 Acres

Secord, Edmonton, AB

Stunning 2-storey, Jayman built home in the vibrant West Edmonton community of Secord! With 1,920 sq. ft. of living space, this modern gem offers 4 spacious bedrooms and 3 full bathrooms, including a main floor bed & bathâ€"ideal for guests or multigenerational living. The open concept layout features a large kitchen island for entertaining, upgraded appliance package, and a walk-thru pantry from the garage. Enjoy energy savings with solar panels and future potential with an unfinished basement featuring a separate entrance. Upstairs, relax in the spacious bonus room, retreat to a luxurious 5-piece primary ensuite, and enjoy the convenience of upper floor laundry. Stylish, smart, and ready for you!

### Built in 2022

### **Exterior**

Exterior Wood, Stone, Vinyl

Exterior Features Corner Lot, Public Transportation, Schools, Shopping Nearby

Roof Asphalt Shingles

Construction Wood, Stone, Vinyl

Foundation Concrete Perimeter