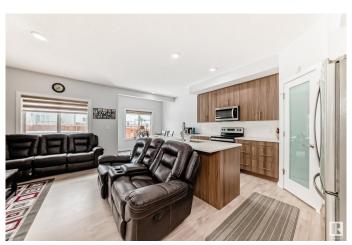

## **Community Information**

Address

307 40a Avenue

| Area              | Edmonton                                                                                                                                                                 |
|-------------------|--------------------------------------------------------------------------------------------------------------------------------------------------------------------------|
| Subdivision       | Maple Crest                                                                                                                                                              |
| City              | Edmonton                                                                                                                                                                 |
| County            | ALBERTA                                                                                                                                                                  |
| Province          | AB                                                                                                                                                                       |
| Postal Code       | T6T 2E9                                                                                                                                                                  |
| Amenities         |                                                                                                                                                                          |
| Amenities         | Air Conditioner, Deck, Detectors Smoke, No Animal Home                                                                                                                   |
| Parking Spaces    | 4                                                                                                                                                                        |
| Parking           | Double Garage Attached                                                                                                                                                   |
| Interior          |                                                                                                                                                                          |
| Interior Features | ensuite bathroom                                                                                                                                                         |
| Appliances        | Air Conditioning-Central, Dishwasher-Built-In, Dryer, Garage Control,<br>Garage Opener, Microwave Hood Fan, Refrigerator, Stove-Electric,<br>Washer, Curtains and Blinds |
| Heating           | Forced Air-1, Natural Gas                                                                                                                                                |
| Fireplace         | Yes                                                                                                                                                                      |
| Fireplaces        | Insert                                                                                                                                                                   |
| Stories           | 3                                                                                                                                                                        |
| Has Basement      | Yes                                                                                                                                                                      |
| Basement          | Full, Finished                                                                                                                                                           |
| Exterior          |                                                                                                                                                                          |
| Exterior          | Concrete Vinvl                                                                                                                                                           |