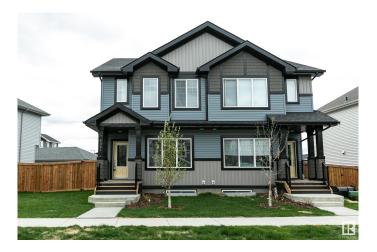

#### \$535,000

4 Bedroom, 3.50 Bathroom, 1,389 sqft Single Family on 0.00 Acres

Chappelle Area, Edmonton, AB

Welcome to this beautifully designed half duplex in a prime location! The open-concept main floor boasts a bright and spacious living room that flows seamlessly into the modern kitchen, perfect for entertaining. Featuring 3 spacious bedrooms, the primary suite offers a walk-in closet and a private en-suite bathroom. The upper floor includes another full bathroom and the convenience of upstairs laundry. The basement suite adds incredible value with 1 bedroom, in-suite laundry, and a separate entranceâ€"ideal for rental income or extended family. A double detached garage completes this fantastic property. A great opportunity for homeowners or investors alikeâ€"don't miss out!

Type Single Family
Sub-Type Half Duplex
Style 2 Storey
Status Active

## **Exterior**

Exterior Wood, Vinyl

Exterior Features See Remarks

Roof Asphalt Shingles

Construction Wood, Vinyl

Foundation Concrete Perimeter