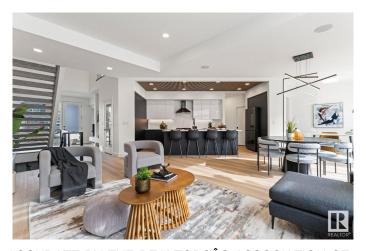

#### \$999,000

3 Bedroom, 2.50 Bathroom, 2,404 sqft Single Family on 0.00 Acres

Keswick Area, Edmonton, AB

Award winning builder, Kanvi Homes, presents The Ethos32 showhome! This innovative streetscape design is unparalleled to those in the surrounding neighbourhood. The bright, oversized windows throughout floods the home in natural light in every space. The unique angle kitchen design is a standout focal in this home: framed in sleek black matte cabinetry, incredible black stainless appliances and a striking wood slat feature on the ceiling. Featuring a main floor den and fully equipped with 100― Napoleon fireplace, washer/dryer, central air, window treatments and a professionally landscaped yard and fencing. Visit the Listing Brokerage (and/or listing REALTOR®) website to obtain additional information.