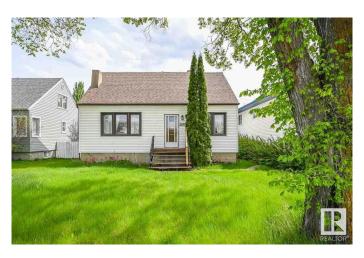

# \$565,500 - 11251 76 Avenue, Edmonton

MLS® #E4431540

#### \$565,500

7 Bedroom, 2.00 Bathroom, 1,227 sqft Single Family on 0.00 Acres

McKernan, Edmonton, AB

LOCATION! Attn: INVESTORS, BUILDERS & DEVELOPERS! Prime 46' X 118' Lot in one of the most sought-after McKernan neighborhood! Build a duplex or 3 Townhouses (6 UNITS TOTAL!) \*See pictures\*. Situated in a prime location; steps away from a school with a huge playground and basketball court across the street, it ensures convenience and accessibility being only 3 minutes to LRT station and 15 minutes walking distance to University of Alberta and University hospital. Featuring a house on a spacious lot, it's an ideal canvas for those looking to capitalize on the area's high demand. The neighborhood's charm and desirability enhance its appeal, making it a rare find for investors or developers aiming for significant returns. Don't miss the chance to transform this space into a profitable investment or your dream project. Property sold as is where is.

Style 1 and Half Storey

Status Active

#### **Exterior**

Exterior Wood, Vinyl

Exterior Features Back Lane, Playground Nearby, Public Swimming Pool, Schools,

Subdividable Lot

Roof Asphalt Shingles

Construction Wood, Vinyl

Foundation Concrete Perimeter