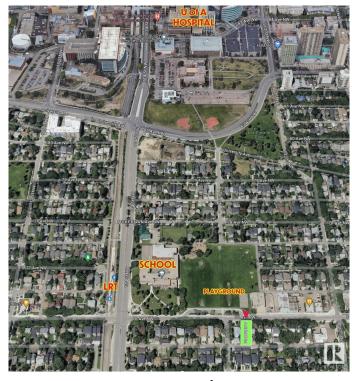

#### \$565,500

7 Bedroom, 2.00 Bathroom, 1,227 sqft Single Family on 0.00 Acres

McKernan, Edmonton, AB

LOCATION! Attn: INVESTORS, BUILDERS & DEVELOPERS! Prime 46' X 118' Lot in one of the most sought-after McKernan neighborhood! Build a duplex or 3 Townhouses (6 UNITS TOTAL!) \*See pictures\*. Situated in a prime location; steps away from a school with a huge playground and basketball court across the street, it ensures convenience and accessibility being only 3 minutes to LRT station and 15 minutes walking distance to University of Alberta and University hospital. Featuring a house on a spacious lot, it's an ideal canvas for those looking to capitalize on the area's high demand. The neighborhood's charm and desirability enhance its appeal, making it a rare find for investors or developers aiming for significant returns. Don't miss the chance to transform this space into a profitable investment or your dream project. Property sold as is where is.