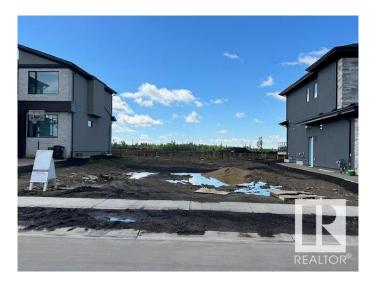

### \$574,000

0 Bedroom, 0.00 Bathroom, Single Family on 0.00 Acres

Keswick Area, Edmonton, AB

Welcome to this Rear Estate Lot with Private South facing back yard onto a private walkway and minutes to the North Saskatchewan River. Surrounded by Executive Homes build your own custom dream home in the prestigious community of Keswick On The River. This 5600 Square Foot lot offers a 42 foot building pocket and the ability to accommodate a Triple Garage. The lot has a walking path next to the rear property line for your privacy and with completed neighbour houses on either side for less building construction disruption. Close to all amenities such as Schools, Shopping, Retail and two prestigious Golf Courses.