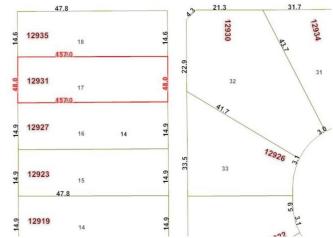

# \$274,900 - 12931 108 Street, Edmonton

MLS® #E4431882

### \$274,900

0 Bedroom, 1.00 Bathroom, Single Family on 0.00 Acres

Lauderdale, Edmonton, AB

48' X 157 ' LOT IN LAUDERDALE. READY FOR MLI SELECT 4 PLEX APPLICATION.

| MLS® #     | E4431882        |
|------------|-----------------|
| Price      | \$274,900       |
| Bathrooms  | 1.00            |
| Full Baths | 1               |
| Acres      | 0.00            |
| Туре       | Single Family   |
| Sub-Type   | Vacant Lot/Land |
| Status     | Active          |

# **Community Information**

| Address     | 12931 108 Street |
|-------------|------------------|
|             |                  |
| Area        | Edmonton         |
| Subdivision | Lauderdale       |
| City        | Edmonton         |
| County      | ALBERTA          |
| Province    | AB               |
| Postal Code | T5E 4X2          |
|             |                  |