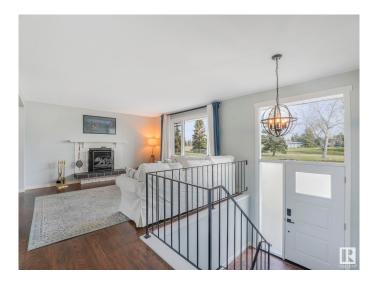

# \$389,000

3 Bedroom, 1.00 Bathroom, 1,099 sqft Single Family on 0.00 Acres

York, Edmonton, AB

GREAT LOCATION across from York Park for this 1100 sq. ft. Bi-level. Many renovations have been completed over the past few years. Original Hardwood floors refinished, New Windows, New Front and Back Door, New Paint, New Baseboards, New Deck, New Lighting. Gas Stove in the Kitchen and all of the other appliances are included. Fireplace includes the unique fireplace screen. Basement is partially finished with a large recreation room with a Retro style built in bar, Workshop and Laundry Room. Double off street parking in the backyard that could be used as a future garage site.

### **Essential Information**

MLS® # E4431971 Price \$389,000

Bedrooms 3 Bathrooms 1.00

Full Baths 1

Square Footage 1,099 Acres 0.00 Year Built 1964

Type Single Family

Sub-Type Detached Single Family

Style Bi-Level

# **Community Information**

Address 5807 138 Avenue

Area Edmonton

Subdivision York

City Edmonton
County ALBERTA

Province AB

Postal Code T5A 1E4

#### **Exterior**

Exterior Wood, Stucco

Exterior Features Back Lane, Fenced, Landscaped, Park/Reserve, Schools, Shopping

Nearby

Roof Asphalt Shingles

Construction Wood, Stucco

Foundation Concrete Perimeter