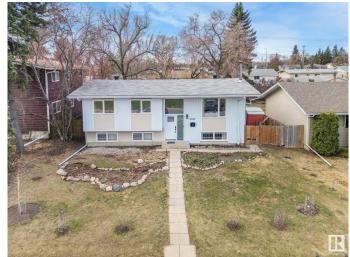

# \$389,000

3 Bedroom, 1.00 Bathroom, 1,099 sqft Single Family on 0.00 Acres

York, Edmonton, AB

GREAT LOCATION across from York Park for this 1100 sq. ft. Bi-level. Many renovations have been completed over the past few years. Original Hardwood floors refinished, New Windows, New Front and Back Door, New Paint, New Baseboards, New Deck, New Lighting. Gas Stove in the Kitchen and all of the other appliances are included. Fireplace includes the unique fireplace screen. Basement is partially finished with a large recreation room with a Retro style built in bar, Workshop and Laundry Room. Double off street parking in the backyard that could be used as a future garage site.

### **Essential Information**

MLS® # E4431971 Price \$389,000

Bedrooms 3 Bathrooms 1.00

Full Baths 1

Square Footage 1,099 Acres 0.00 Year Built 1964

Type Single Family

Sub-Type Detached Single Family

Style Bi-Level

# **Community Information**

Address 5807 138 Avenue

Area Edmonton

Subdivision York

City Edmonton
County ALBERTA

Province AB

Postal Code T5A 1E4

#### **Exterior**

Exterior Wood, Stucco

Exterior Features Back Lane, Fenced, Landscaped, Park/Reserve, Schools, Shopping

Nearby

Roof Asphalt Shingles

Construction Wood, Stucco

Foundation Concrete Perimeter