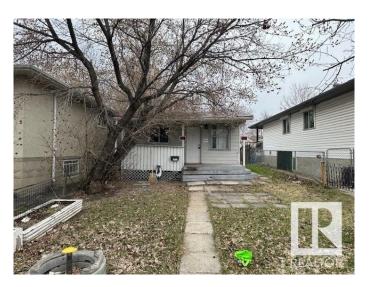

## \$174,900

2 Bedroom, 1.00 Bathroom, 667 sqft Single Family on 0.00 Acres

Mccauley, Edmonton, AB

Prime location to build and invest in the mature area location! Investor Alert or First time buyer!! Cozy livable bungalow in the mature down town city neighborhood, minutes to the heart of Edmonton! Situated on a 29' x 129' lot zoned RF3. This is a GREAT rental or live and re-development later property. 2 bedrooms, 1 bathroom, laminate flooring, metal roof, newer hot water tank, crawl space for storage. Build a new single family and duplex housing or possible four units. CLOSE TO ALL AMENITIES, SCHOOLS, MAJOR BUS ROUTES, LRT LINE, GROCERY STORES & RESTAURANTS, MEDICAL SERVICES. **BRING OFFERS! MUST SELL!** 

## **Essential Information**

MLS® # E4432196

Price \$174,900

Bedrooms 2

Bathrooms 1.00

Full Baths 1

Square Footage 667

Acres 0.00 Year Built 1920

Type Single Family

Sub-Type Detached Single Family

Style Bungalow

Status Active

Has Basement Yes

Basement None, No Basement

**Exterior** 

Exterior Wood, Vinyl

Exterior Features Landscaped, Paved Lane, Private Setting, Schools, Shopping Nearby

Roof Metal

Construction Wood, Vinyl

Foundation Concrete Perimeter