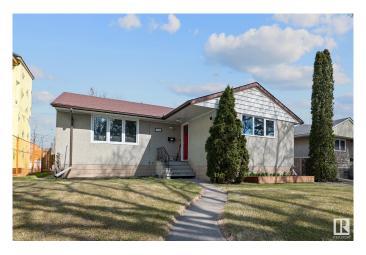

# \$419,900 - 7936 89 Avenue, Edmonton

MLS® #E4432290

# \$419.900

4 Bedroom, 2.00 Bathroom, 1,101 sqft Single Family on 0.00 Acres

Idylwylde, Edmonton, AB

Welcome to this renovated over 1100 Sq. Ft. bungalow in desirous Idylwylde community. The homes has completely new kitchen cabinets, appliances, sink, counter top. New flooring through out. Located on main floor nice size primary bedroom with two others a good size and a fully renovated 3 pc. Bath. Newer windows throughout. Basement has large bedroom with a newly renovated 3 Pc. Bath and nice size recreation room. Nice comfortable rear deck and nice size yard. Large storage shed. Oversized single detached garage fully insulated. Storage Calore in this home, no wasted space for your all your necessary storage.

#### **Exterior**

Exterior Wood, Stucco, Vinyl

Exterior Features Flat Site, Fruit Trees/Shrubs, Playground Nearby, Public Transportation,

Schools, Shopping Nearby, See Remarks

Roof Asphalt Shingles

Construction Wood, Stucco, Vinyl Foundation Concrete Perimeter