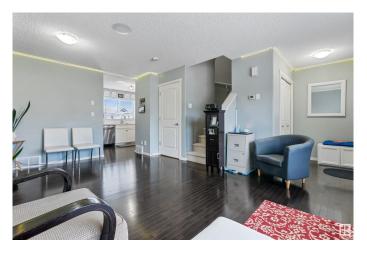

#### \$409,000

2 Bedroom, 3.50 Bathroom, 1,092 sqft Single Family on 0.00 Acres

Laurel, Edmonton, AB

This former Showhome built in 2009 is a great starter home for an individual, a small family or someone looking to invest. Walk in to your cozy living and dining room and carry on towards your functional kitchen in the back of the house overlooking the yard. Listen to your music on the built in speaker system! Two primary bedrooms upstairs with full bathrooms and walk in closets! The basement is fully finished with a full bathroom and rec space that is currently used as a bedroom. The backyard has a deck, a functional fenced yard and a double detached garage. Close to public transport, Anthony Henday and the Whitemud. A/C for those hot summer days!

# Interior

Interior Features ensuite bathroom

Appliances Air Conditioning-Central, Dishwasher-Built-In, Dryer, Garage Control,

Garage Opener, Microwave Hood Fan, Refrigerator, Stove-Electric, Vacuum System Attachments, Vacuum Systems, Washer, Window