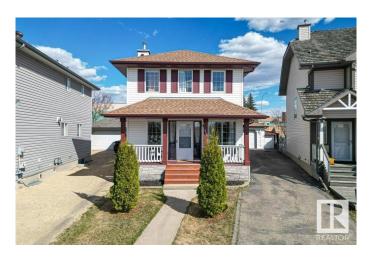

## \$424.735

4 Bedroom, 3.50 Bathroom, 1,266 sqft Single Family on 0.00 Acres

Nottingham, Sherwood Park, AB

This two-storey home offers 4 bedrooms and 4 bathrooms, providing ample space for families or those in need of extra living area. The fully finished basement adds additional living space, perfect for a recreation room, home office, or guest suite. Enjoy the comfort of central air conditioning, along with a 22' x 22' double garage, ideal for vehicles, storage, or hobbies. Located in a highly desirable neighbourhood, the home is directly across from a park and just a short walk to shopping, restaurants, schools, and a wide variety of other amenities. The area offers the perfect mix of convenience and community living.

# **Amenities**

Amenities Air Conditioner

Parking Spaces 5

Parking Double Garage Detached

## **Exterior**

Exterior Wood, Vinyl

Exterior Features Cul-De-Sac, Landscaped, Playground Nearby, Public Transportation

Roof Asphalt Shingles

Construction Wood, Vinyl

Foundation Concrete Perimeter