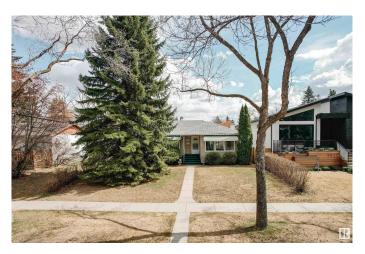

# \$765,000

1 Bedroom, 1.00 Bathroom, 1,399 sqft Single Family on 0.00 Acres

Crestwood, Edmonton, AB

Prime Investment in Prestigious Crestwood â€" Tons of potential! Discover the perfect canvas for your next project across from an island park. 1,300 square foot bungalow w/ 3 bedrooms and full bathroom. Enjoy a vibrant community with great schools, L'Oca Market, charming restaurants, cozy coffee shops, and quick access to downtown â€" all just minutes away. You're conveniently steps away from the Mackinnon Ravine with trails leading to the North Saskatchewan River.

## **Exterior**

Exterior Wood, Stucco

Exterior Features Back Lane, Paved Lane, Playground Nearby, Public Transportation,

Schools, Shopping Nearby

Roof Asphalt Shingles

Construction Wood, Stucco

Foundation Concrete Perimeter