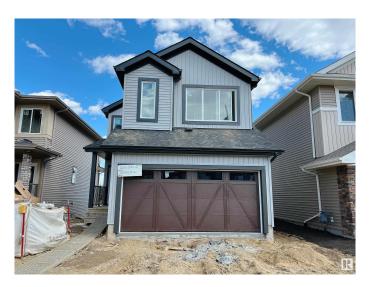

## \$778,000 - 2603 208 Street, Edmonton

MLS® #E4432827

## \$778,000

6 Bedroom, 4.00 Bathroom, 1,916 sqft Single Family on 0.00 Acres

The Uplands, Edmonton, AB

Welcome to this beautifully designed open-to-above ceiling home offering an abundance of natural light and breathtaking pond views. This rare walkout property backs directly onto the water, providing serene views and direct access to nature from your own backyard. The main floor features a spacious bedroom and a full bathroomâ€"perfect for guests or multi-generational living. Downstairs, the fully finished legal basement boasts two oversized bedrooms, a separate entrance, and a complete setup ideal for rental income or extended family. Don't miss this incredible opportunity for luxurious living with income potential in a prime location!

## **Essential Information**

MLS® # E4432827 Price \$778,000

Bedrooms 6 Bathrooms 4.00

Full Baths 4

Square Footage 1,916 Acres 0.00 Year Built 2025

Type Single Family

Sub-Type Detached Single Family

Style 2 Storey
Status Active

Exterior Features Landscaped, Playground Nearby, Ravine View

Roof Asphalt Shingles

Construction Wood, Vinyl

Foundation Concrete Perimeter

**Additional Information** 

Date Listed April 25th, 2025

Days on Market 8