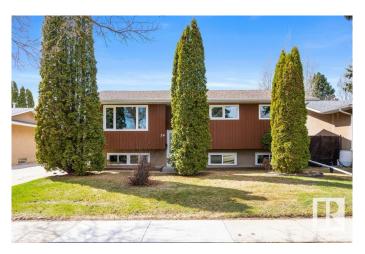

# \$399,900 - 24 Langley Avenue, St. Albert

MLS® #E4432889

### \$399,900

5 Bedroom, 2.50 Bathroom, 1,208 sqft Single Family on 0.00 Acres

Lacombe Park, St. Albert, AB

Home ownership awaits you! Check out this three plus bedroom Bi-level with over 1200 sq ft. plus three bathrooms. Located in Lacombe Park, close to walking trails, Lacombe Park man made lake, schools, shopping and more. Many upgrades have been completed such as: Windows except the patio doors (approx. 2019), Furnace-hotwater tank (approx. 2024), laminate floor (living room, dining room, and hallway) along with maintenance free fencing. The double car garage completes this package.

Type Single Family

Sub-Type Detached Single Family

Style Bi-Level Status Active

#### **Exterior**

Exterior Wood, Stucco

Exterior Features Fenced, Flat Site, Landscaped, Playground Nearby, Public

Transportation, Schools, Shopping Nearby

Roof Asphalt Shingles
Construction Wood, Stucco

,