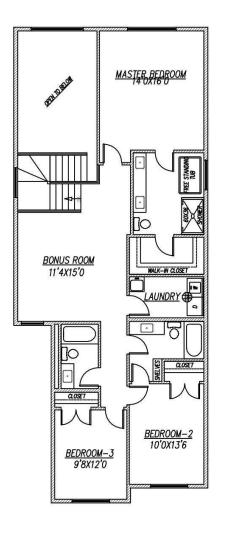

## \$749,900

4 Bedroom, 3.00 Bathroom, 2,463 sqft Single Family on 0.00 Acres

Alces, Edmonton, AB

Amazing pre-construction opportunity to build your dream custom home in the growing community of Alces! One of the last remaining lots that backs onto a serene green space! Design a fully customizable layout with options for up to 5 bedrooms (or 4 bedrooms and a bonus room), 3 full bathrooms, a spice kitchen with walk-thru pantry, open-to-above living room, extended kitchen with dining nook, and a separate entrance to the basementâ€"ideal for future development or suite potential. Choose your own interior finishings, fixtures, and floor plan to suit your lifestyle. Don't miss your chance to create a personalized home in one of Edmonton's newest and most exciting neighbourhoods!