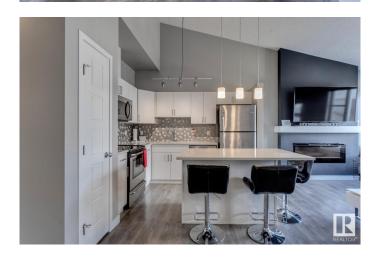

### \$274,900

1 Bedroom, 1.00 Bathroom, 767 sqft Condo / Townhouse on 0.00 Acres

Paisley, Edmonton, AB

Welcome to the vibrant community of Paisley! This 767 sqft, 1bed + den bungalow style townhome is better than new and will certainly impress. Wide open floor plan w/gorgeous kitchen, vaulted ceilings, quartz counters, s.s. appliances, vinyl flooring, and large island. Living area w/nice fireplace, good sized bedroom and den, 4-pc bath, outdoor patio area, single attached garage, and more! Located close to schools, shopping, golf, dog park, and all other major amenities. Awesome value in a terrific neighborhood!

Amenities No Smoking Home, Parking-Visitor, Patio, Vaulted Ceiling

Parking Single Garage Attached

Interior

Appliances Dishwasher-Built-In, Dryer, Garage Control, Microwave Hood Fan,

Refrigerator, Stove-Electric, Washer, Window Coverings