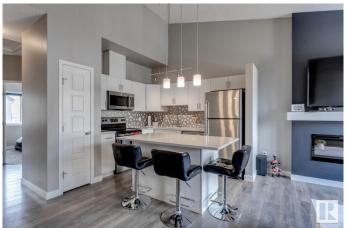

### \$274,900

1 Bedroom, 1.00 Bathroom, 767 sqft Condo / Townhouse on 0.00 Acres

Paisley, Edmonton, AB

Welcome to the vibrant community of Paisley! This 767 sqft, 1bed + den bungalow style townhome is better than new and will certainly impress. Wide open floor plan w/gorgeous kitchen, vaulted ceilings, quartz counters, s.s. appliances, vinyl flooring, and large island. Living area w/nice fireplace, good sized bedroom and den, 4-pc bath, outdoor patio area, single attached garage, and more! Located close to schools, shopping, golf, dog park, and all other major amenities. Awesome value in a terrific neighborhood!

Amenities No Smoking Home, Parking-Visitor, Patio, Vaulted Ceiling

Parking Single Garage Attached

Interior

Appliances Dishwasher-Built-In, Dryer, Garage Control, Microwave Hood Fan,

Refrigerator, Stove-Electric, Washer, Window Coverings