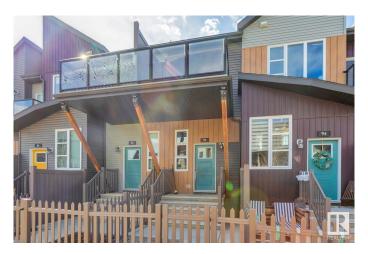

### \$274,900

1 Bedroom, 1.00 Bathroom, 767 sqft Condo / Townhouse on 0.00 Acres

Paisley, Edmonton, AB

Welcome to the vibrant community of Paisley! This 767 sqft, 1bed + den bungalow style townhome is better than new and will certainly impress. Wide open floor plan w/gorgeous kitchen, vaulted ceilings, quartz counters, s.s. appliances, vinyl flooring, and large island. Living area w/nice fireplace, good sized bedroom and den, 4-pc bath, outdoor patio area, single attached garage, and more! Located close to schools, shopping, golf, dog park, and all other major amenities. Awesome value in a terrific neighborhood!

## **Community Information**

Address 93 4470 Prowse Road

Area Edmonton
Subdivision Paislev

Subdivision Paisley
City Edmonton

County ALBERTA

Province AB

Postal Code T6W 3R5

**Amenities** 

Exterior Features Airport Nearby, Cul-De-Sac, Golf Nearby, Landscaped, Playground

Nearby, Public Transportation, Schools, Shopping Nearby

Roof Asphalt Shingles

Construction Wood, Vinyl

Foundation Concrete Perimeter