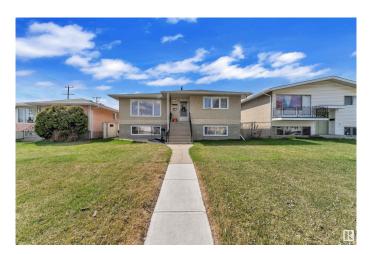

# \$449,999 - 12708 83 Street, Edmonton

MLS® #E4433240

## \$449,999

5 Bedroom, 2.00 Bathroom, 1,183 sqft Single Family on 0.00 Acres

Killarney, Edmonton, AB

This well-maintained up/down duplex is ideally located near shopping, public transit, and schools. It includes two high-efficiency furnaces, separate laundry areas, and two kitchens. Both units feature bright layouts with large windows that let in plenty of natural light. The upper unit offers 3 bedrooms, a full bathroom, and a spacious living room, dining area, and kitchen. The fully finished basement includes 2 bedrooms, a bathroom, and an open-concept living room and kitchen. Additional features include ample storage, a large backyard with a concrete patio, garden space, and double detached garage. Situated on a generous 45' x 150' lot, this property is a great opportunity for first-time buyers or investors."

Type Single Family

Sub-Type Duplex Up And Down

Style Raised Bungalow

Status Active

## **Exterior**

Exterior Wood, Stucco

Exterior Features Back Lane, Fenced, Landscaped, Playground Nearby, Public

Transportation

Roof Asphalt Shingles

Construction Wood, Stucco

Foundation Concrete Perimeter