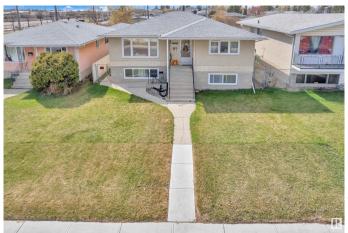

# \$449,999 - 12708 83 Street, Edmonton

MLS® #E4433240

## \$449,999

5 Bedroom, 2.00 Bathroom, 1,183 sqft Single Family on 0.00 Acres

Killarney, Edmonton, AB

This well-maintained up/down duplex is ideally located near shopping, public transit, and schools. It includes two high-efficiency furnaces, separate laundry areas, and two kitchens. Both units feature bright layouts with large windows that let in plenty of natural light. The upper unit offers 3 bedrooms, a full bathroom, and a spacious living room, dining area, and kitchen. The fully finished basement includes 2 bedrooms, a bathroom, and an open-concept living room and kitchen. Additional features include ample storage, a large backyard with a concrete patio, garden space, and double detached garage. Situated on a generous 45' x 150' lot, this property is a great opportunity for first-time buyers or investors."

Type Single Family

Sub-Type Duplex Up And Down

Style Raised Bungalow

Status Active

## **Exterior**

Exterior Wood, Stucco

Exterior Features Back Lane, Fenced, Landscaped, Playground Nearby, Public

Transportation

Roof Asphalt Shingles

Construction Wood, Stucco

Foundation Concrete Perimeter