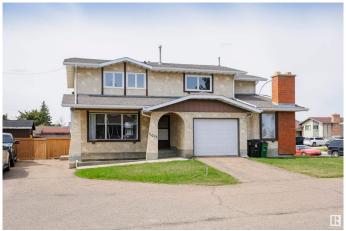

# \$250,000 - 11023 162a Avenue, Edmonton

MLS® #E4433372

#### \$250,000

4 Bedroom, 1.50 Bathroom, 1,093 sqft Condo / Townhouse on 0.00 Acres

Lorelei, Edmonton, AB

Well-maintained half duplex in a fantastic location! This 4-bedroom, 2-bathroom home offers 3 bedrooms upstairs and 1 in the fully finished basement. Features include a large primary bedroom, updated windows, updated appliances, and a separate side entrance for added flexibility. The bright, spacious layout includes a cozy living area and functional kitchen. The finished basement adds extra living space, great for a rec room or guests. Enjoy a fenced backyard, ideal for kids, pets, or summer BBQs. Located just steps to multiple schools and transit, and a rec center and shopping not much further. Easy access to the Henday opens up the whole city! This home checks all the boxes! Plus, it's part of a healthy, well-managed condo corporation, offering peace of mind. A great opportunity in a desirable neighborhood.

Type Condo / Townhouse

Sub-Type Half Duplex
Style 2 Storey
Status Active

### **Exterior**

Exterior Wood, Stucco

Exterior Features Fenced, Playground Nearby, Schools, Shopping Nearby

Roof Asphalt Shingles

Construction Wood, Stucco

Foundation Slab