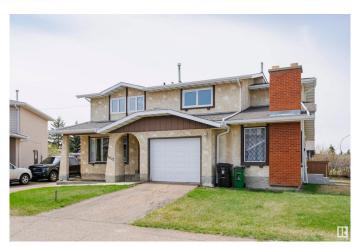

# \$250,000 - 11023 162a Avenue, Edmonton

MLS® #E4433372

#### \$250,000

4 Bedroom, 1.50 Bathroom, 1,093 sqft Condo / Townhouse on 0.00 Acres

Lorelei, Edmonton, AB

Well-maintained half duplex in a fantastic location! This 4-bedroom, 2-bathroom home offers 3 bedrooms upstairs and 1 in the fully finished basement. Features include a large primary bedroom, updated windows, updated appliances, and a separate side entrance for added flexibility. The bright, spacious layout includes a cozy living area and functional kitchen. The finished basement adds extra living space, great for a rec room or guests. Enjoy a fenced backyard, ideal for kids, pets, or summer BBQs. Located just steps to multiple schools and transit, and a rec center and shopping not much further. Easy access to the Henday opens up the whole city! This home checks all the boxes! Plus, it's part of a healthy, well-managed condo corporation, offering peace of mind. A great opportunity in a desirable neighborhood.

Type Condo / Townhouse

Sub-Type Half Duplex
Style 2 Storey
Status Active

### **Exterior**

Exterior Wood, Stucco

Exterior Features Fenced, Playground Nearby, Schools, Shopping Nearby

Roof Asphalt Shingles

Construction Wood, Stucco

Foundation Slab