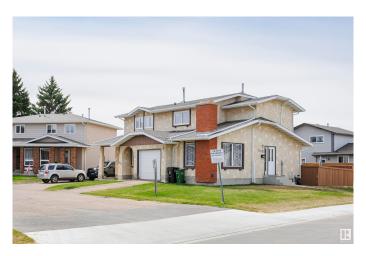

# \$250,000 - 11023 162a Avenue, Edmonton

MLS® #E4433372

#### \$250,000

4 Bedroom, 1.50 Bathroom, 1,093 sqft Condo / Townhouse on 0.00 Acres

Lorelei, Edmonton, AB

Well-maintained half duplex in a fantastic location! This 4-bedroom, 2-bathroom home offers 3 bedrooms upstairs and 1 in the fully finished basement. Features include a large primary bedroom, updated windows, updated appliances, and a separate side entrance for added flexibility. The bright, spacious layout includes a cozy living area and functional kitchen. The finished basement adds extra living space, great for a rec room or guests. Enjoy a fenced backyard, ideal for kids, pets, or summer BBQs. Located just steps to multiple schools and transit, and a rec center and shopping not much further. Easy access to the Henday opens up the whole city! This home checks all the boxes! Plus, it's part of a healthy, well-managed condo corporation, offering peace of mind. A great opportunity in a desirable neighborhood.

Type Condo / Townhouse

Sub-Type Half Duplex
Style 2 Storey
Status Active

### **Exterior**

Exterior Wood, Stucco

Exterior Features Fenced, Playground Nearby, Schools, Shopping Nearby

Roof Asphalt Shingles

Construction Wood, Stucco

Foundation Slab