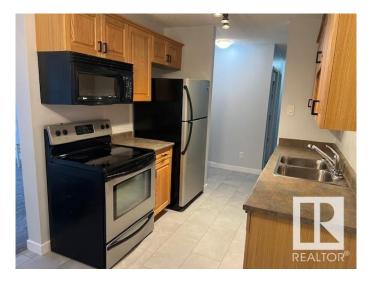

#### \$140,000

2 Bedroom, 2.00 Bathroom, 974 sqft Condo / Townhouse on 0.00 Acres

Central Mcdougall, Edmonton, AB

This is the one! Why rent when you can own for less per month? 974 sf, 2 bedroom, 2 bath totally renovated over the years, plus in suite laundry. This open concept apartment style condo is a must see! Located on the 3rd floor! Easy access to downtown, shopping, public transportation, Royal Alex hospital, Grant MacEwan and Kingsway mall! Perfect for a first time home buyer or investor!

## **Community Information**

| Address | 303 10740 105 Street |
|---------|----------------------|
| Area    | Edmonton             |

| Subdivision<br>City<br>County<br>Province<br>Postal Code | Central Mcdougall<br>Edmonton<br>ALBERTA<br>AB<br>T5H 2X2                                              |
|----------------------------------------------------------|--------------------------------------------------------------------------------------------------------|
| Amenities                                                |                                                                                                        |
| Amenities                                                | Deck, No Animal Home, No Smoking Home                                                                  |
| Parking                                                  | Stall                                                                                                  |
| Interior                                                 |                                                                                                        |
| Interior Features                                        | ensuite bathroom                                                                                       |
| Appliances                                               | Dishwasher-Built-In, Dryer, Microwave Hood Fan, Refrigerator, Stove-Electric, Washer, Window Coverings |
| Heating                                                  | Hot Water, Natural Gas                                                                                 |
| # of Stories                                             | 4                                                                                                      |
| Stories                                                  | 1                                                                                                      |
| Has Basement                                             | Yes                                                                                                    |
| Basement                                                 | None, No Basement                                                                                      |
|                                                          |                                                                                                        |