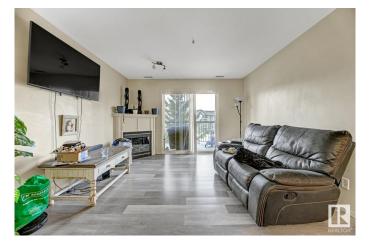

## \$220,000

2 Bedroom, 2.00 Bathroom, 876 sqft Condo / Townhouse on 0.00 Acres

Blackmud Creek, Edmonton, AB

Great starter home or invesment opportunity in the quiet community of Blackmud Creek. This well kept 3nd floor condo boasts open concept living room with a fireplace, kitchen and dining area. Spacious master bedroom has its on en-suite bathroom and lots of natural light. The 2nd bedroom is vey spacious as well. For the BBQ/outdoors lovers there is a balcony! There is also a storage with the underground parking stall. Other amenities within the condo are: games room, exercise room, social room and a guest suite. Across from an elementary school, next to a shopping complex, and public transportation right outside the building. OPPORTUNITY, LOCATION, CONDITION!