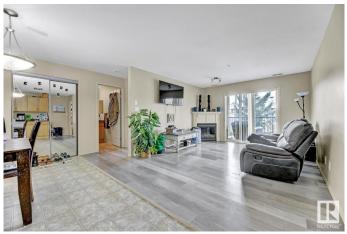

## \$220,000

2 Bedroom, 2.00 Bathroom, 876 sqft Condo / Townhouse on 0.00 Acres

Blackmud Creek, Edmonton, AB

Great starter home or invesment opportunity in the quiet community of Blackmud Creek. This well kept 3nd floor condo boasts open concept living room with a fireplace, kitchen and dining area. Spacious master bedroom has its on en-suite bathroom and lots of natural light. The 2nd bedroom is vey spacious as well. For the BBQ/outdoors lovers there is a balcony! There is also a storage with the underground parking stall. Other amenities within the condo are: games room, exercise room, social room and a guest suite. Across from an elementary school, next to a shopping complex, and public transportation right outside the building. OPPORTUNITY, LOCATION, CONDITION!