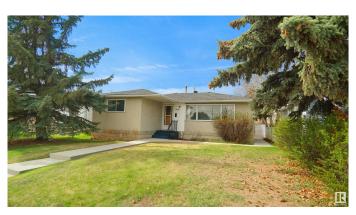

## \$369.980

4 Bedroom, 2.00 Bathroom, 1,101 sqft Single Family on 0.00 Acres

Wellington, Edmonton, AB

Welcome home to this well kept Kensington bungalow! As you enter the home you're welcomed into a large and bright living room/dinning room area. The main floor includes 3 bedrooms and a 4 piece bath. he fully finished basement. comes with an additional massive living room a large bedroom and a 2 piece bath. The fully fenced yard has a nice has a nice private setting with a concrete patio. This home also comes with a large over sized double garage detached garage. This is truly a great opportunity, perfect for any discriminating buyer. Situated just steps from a local neighborhood park and all levels of schooling. Close too all amenities and easy access to the Henday and yellow head trail. Perfect for a first time home buyer or savvy investor looking to build some sweat equity.

Year Built 1959

Type Single Family

Sub-Type Detached Single Family

Style Bungalow Status Active