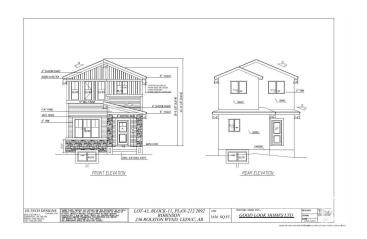

## \$470,000

4 Bedroom, 3.00 Bathroom, 1,636 sqft Single Family on 0.00 Acres

Robinson, Leduc, AB

Welcome to Your dream Home in Robinson, Leduc ,Located just 5 minutes from the international airport and the new airport shopping mall, this stunning new construction offers exceptional value and luxury. This beautiful home features a versatile main floor bedroom and full bathroom, perfect for multi-generational living or a home office. The open layout includes a spacious great room and chef's kitchen, ideal for entertaining. Upstairs, you'll find a large family room, two generous bedrooms, two full bathrooms, and a convenient laundry area plus bonus room perfect for growing families. Unfinished basement with side entrance. Great opportunity for job to be customize.

Year Built 2024

Type Single Family

Sub-Type Detached Single Family

Style 2 Storey
Status Active

# **Community Information**

Address 236 Rolston Wynd

Area Leduc
Subdivision Robinson
City Leduc

County ALBERTA

Province AB

Postal Code T9E 1N1