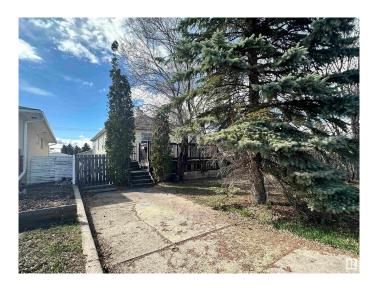

### \$405,000

3 Bedroom, 1.00 Bathroom, 807 sqft Single Family on 0.00 Acres

Jasper Park, Edmonton, AB

Attention Builders and Developers! This 51'x148' lot is conveniently located in the mature neighborhood of Jasper Park close to Whitemud Drive, West Edmonton Mall and the upcoming West Valley LRT line. Ideal location for your next infill project. Home is being sold for lot value in as-is where is condition.

#### **Exterior**

Exterior Wood, Vinyl

Exterior Features Fenced, Landscaped, Schools, Shopping Nearby, Treed Lot

Roof Asphalt Shingles

Construction Wood, Vinyl

Foundation Concrete Perimeter